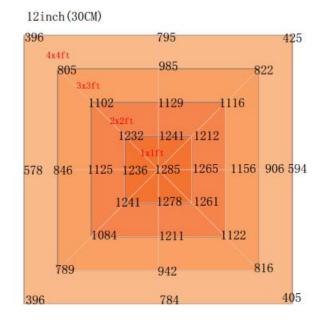

|
| Material             | Aluminum                                                  |
| IP                   | IP54 (Indoor using)                                       |
| Lifespan             | >50,000H                                                  |
| N.W                  | 16.5KG/PC                                                 |
| Working Temperature  | -20°C~+55°C                                               |
| Operating Humidity   | <95%                                                      |
| Storage Temperature  | -30°C~+80°C                                               |
|                      |                                                           |

# • Dimension(mm)



# • Spectrum

2

Ċ



# • PPFD Distribution:



18inch (45CM)







24inch(60CM)

### Installation

#### Installation Instruction





1. Hanging the lamp on the ceiling or other secure places with lifting rope.



2. Connecting the plug to the socket, connect the plug to the power source.

#### Package: