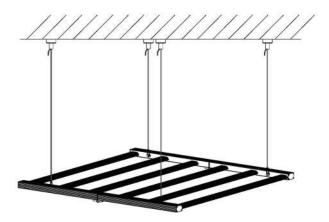

### Installation

#### Installation Instruction

1. Hanging the lamp on the ceiling or other secure places with lifting rope.

2. Connecting the plug to the socket, connect the plug to the power source.