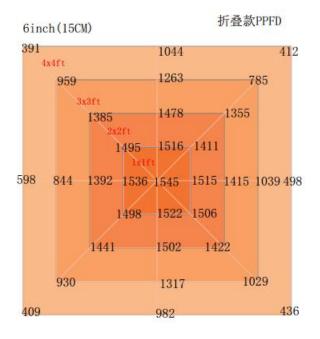

ith 3M plug                                       |
| Material             | Aluminum                                                  |
| IP                   | IP54 (Indoor using)                                       |
| Lifespan             | >50,000H                                                  |
| N.W                  | 16.5KG/PC                                                 |
| Working Temperature  | -20°C~+55°C                                               |
| Operating Humidity   | <95%                                                      |
| Storage Temperature  | -30°C~+80°C                                               |
|                      |                                                           |

# • Dimension(mm)



# • Spectrum

2

Ċ



# • PPFD Distribution:



18inch (45CM)







24inch(60CM)

### Installation

#### Installation Instruction





1. Hanging the lamp on the ceiling or other secure places with lifting rope.



2. Connecting the plug to the socket, connect the plug to the power source.

#### Package: