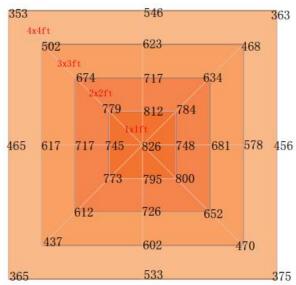

|
| Material             | Aluminum                                                  |
| IP                   | IP54 (Indoor using)                                       |
| Lifespan             | >50,000H                                                  |
| N.W                  | 16.5KG/PC                                                 |
| Working Temperature  | -20°C~+55°C                                               |
| Operating Humidity   | <95%                                                      |
| Storage Temperature  | -30°C~+80°C                                               |
|                      |                                                           |

# • Dimension(mm)



# • Spectrum

2

Ċ



# • PPFD Distribution:



18inch (45CM)







24inch(60CM)

### Installation

#### Installation Instruction





1. Hanging the lamp on the ceiling or other secure places with lifting rope.



2. Connecting the plug to the socket, connect the plug to the power source.

#### Package: