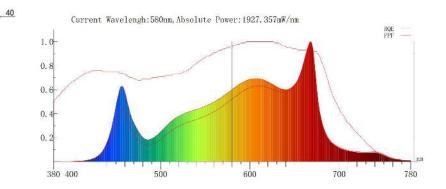

ng color        | Black, with 3M plug                                       |
| Material             | Aluminum                                                  |
| IP                   | IP54 (Indoor using)                                       |
| Lifespan             | >50,000H                                                  |
| N.W                  | 16.5KG/PC                                                 |
| Working Temperature  | -20°C~+55°C                                               |
| Operating Humidity   | <95%                                                      |
| Storage Temperature  | -30°C~+80°C                                               |
|                      |                                                           |

# • Dimension(mm)



# • Spectrum

2

Ċ



# • PPFD Distribution:



18inch (45CM)







24inch(60CM)

### Installation

#### Installation Instruction





1. Hanging the lamp on the ceiling or other secure places with lifting rope.



2. Connecting the plug to the socket, connect the plug to the power source.

#### Package: