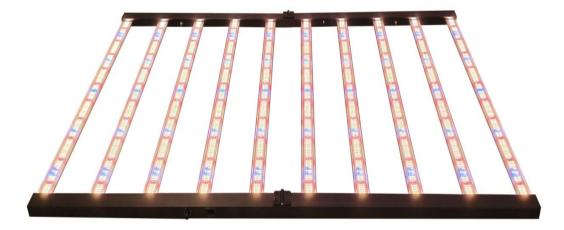

# **1200W LED GROW LIGHT-FOLDABLE**

CE

## • Features:

- SLT PRIVATE MOULD
- Color: Tai Wan Epistar full spectrum white light +660nm Plant red light+730nm IR light, mainly for hemp lighting.
- High quality CE Driver
- Wide input voltage AC120-277V or dimmable
- Best heat sink to get the best heat dissipation
- Easy to install and operate
- Energy saving, Instant start, NO flickering, NO humming, long service life, increase hemp output.

## Applications:

1

Mainly used for indoor hemp/Cannabis/Marijuana lightings.

# • Product Specifications:

| Product Name         | 1200W LED Grow Light                                      |
|----------------------|-----------------------------------------------------------|
| Model number         | G1200V1P06                                                |
| Power                | 1200W                                                     |
| Input voltage        | AC100-277V                                                |
| LED Brand            | Tai Wan Epistar 281b and 660nm、730nm (450pcs per light)   |
| LED Driver           | JLC CE Driver                                             |
| Lumen                | 192000LM                                                  |
| Lumen efficiency     | 160LM/W                                                   |
| CRI                  | >75                                                       |
| PPF                  | 3120 µ mol/S                                              |
| EFF                  | 2.6 µ mol/J                                               |
| Color                | Full spectrum white light +660nm Plant red light+730nm IR |
| Coverage             | 5ft×7.2ft                                                 |
| Mounting height      | ≥ 6" (15.2cm) Above canopy                                |
| Supplementation time | 16-20H/day                                                |
| PF                   | >0.95                                                     |
| Lamp size            | 1095*1791*40mm                                            |
| Angle                | 120°                                                      |
| Housing color        | Black, with 3M plug                                       |
| Material             | Aluminum                                                  |
| IP                   | IP54 (Indoor using)                                       |
| Lifespan             | >50,000H                                                  |
| N.W                  | 16.5KG/PC                                                 |
| Working Temperature  | -20°C~+55°C                                               |
| Operating Humidity   | <95%                                                      |
| Storage Temperature  | -30°C~+80°C                                               |
|                      |                                                           |