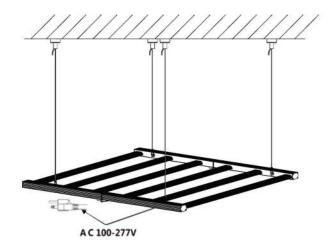

### Installation

#### Installation Instruction

1. Hanging the lamp on the ceiling or other secure places with lifting rope.

2. Connecting the plug to the socket, connect the plug to the power source.