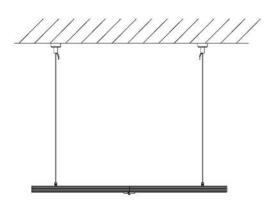

### Installation

#### Installation Instruction

1. Hanging the lamp on the ceiling or other secure places with lifting rope.

2. Connecting the plug to the socket, connect the plug to the power source.