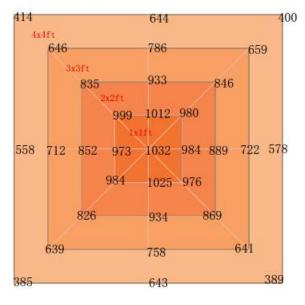

|
| Material             | Aluminum                                                  |
| IP                   | IP54 (Indoor using)                                       |
| Lifespan             | >50,000H                                                  |
| N.W                  | 16.5KG/PC                                                 |
| Working Temperature  | -20°C~+55°C                                               |
| Operating Humidity   | <95%                                                      |
| Storage Temperature  | -30°C~+80°C                                               |
|                      |                                                           |

# • Dimension(mm)



# • Spectrum

2

Ċ



# • PPFD Distribution:



18inch (45CM)







24inch(60CM)

### Installation

#### Installation Instruction





1. Hanging the lamp on the ceiling or other secure places with lifting rope.



2. Connecting the plug to the socket, connect the plug to the power source.

#### Package: