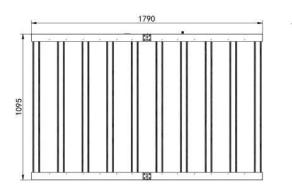

# • Dimension(mm)

# • Product Specifications:

| Product Name         | 1200W LED Grow Light                                      |
|----------------------|-----------------------------------------------------------|
| Model number         | G1200V1P06                                                |
| Power                | 1200W                                                     |
| Input voltage        | AC100-277V                                                |
| LED Brand            | Tai Wan Epistar 281b and 660nm、730nm (450pcs per light)   |
| LED Driver           | JLC CE Driver                                             |
| Lumen                | 192000LM                                                  |
| Lumen efficiency     | 160LM/W                                                   |
| CRI                  | >75                                                       |
| PPF                  | 3120 µ mol/S                                              |
| EFF                  | 2.6 µ mol/J                                               |
| Color                | Full spectrum white light +660nm Plant red light+730nm IR |
| Coverage             | 5ft×7.2ft                                                 |
| Mounting height      | ≥ 6" (15.2cm) Above canopy                                |
| Supplementation time | 16-20H/day                                                |
| PF                   | >0.95                                                     |
| Lamp size            | 1095*1791*40mm                                            |
| Angle                | 120°                                                      |
| Housing color        | Black, with 3M plug                                       |
| Material             | Aluminum                                                  |
| IP                   | IP54 (Indoor using)                                       |
| Lifespan             | >50,000H                                                  |
| N.W                  | 16.5KG/PC                                                 |
| Working Temperature  | -20°C~+55°C                                               |
| Operating Humidity   | <95%                                                      |
| Storage Temperature  | -30°C~+80°C                                               |
|                      |                                                           |