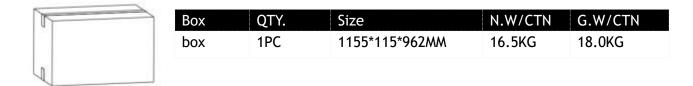

|
| N.W                  | 16.5KG/PC                                                 |
| Working Temperature  | -20°C~+55°C                                               |
| Operating Humidity   | <95%                                                      |
| Storage Temperature  | -30°C~+80°C                                               |
|                      |                                                           |

# • Dimension(mm)



# • Spectrum

2

Ċ



# • PPFD Distribution:



18inch (45CM)







24inch(60CM)

### Installation

#### Installation Instruction





1. Hanging the lamp on the ceiling or other secure places with lifting rope.



2. Connecting the plug to the socket, connect the plug to the power source.

#### Package: