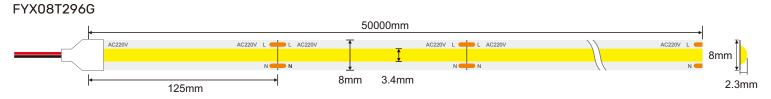

#### **Parameters:**

| Model NO.     | FYX08T296G  | Efficacy     | >80lm/W                 |
|---------------|-------------|--------------|-------------------------|
| Input Voltage | AC110V/220V | Beam Angle   | 180°                    |
| Power         | 10W/m       | Cut Section  | 125mm                   |
| LED QTY       | 296LEDs/m   | Dimension    | 50000*8*2.3mm           |
| ССТ           | 2700K-6500K | IP Rating    | IP20/IP67               |
| SDCM          | ≤5          | Warranty     | 2 Years                 |
| CRI           | >80         | Package Info | L22*W22*H26cm(500m/Box) |