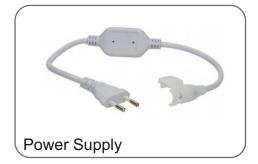

# **COB LED Strip Datasheet**



## Sizes:



#### **Parameters:**

| Model NO.     | FYX08T296G  | Efficacy     | >80lm/W                 |
|---------------|-------------|--------------|-------------------------|
| Input Voltage | AC110V/220V | Beam Angle   | 180°                    |
| Power         | 10W/m       | Cut Section  | 125mm                   |
| LED QTY       | 296LEDs/m   | Dimension    | 50000*8*2.3mm           |
| ССТ           | 2700K-6500K | IP Rating    | IP20/IP67               |
| SDCM          | ≤5          | Warranty     | 2 Years                 |
| CRI           | >80         | Package Info | L22*W22*H26cm(500m/Box) |

#### Accessories Available:









#### Installation:



### **LED Strip Installation Steps:**







#### Seal the strip



Stick the strip



Power the strip

Clean the surface of object

# **Pay Attention:**



high temperature surroundihg



power led strip with reel



object surface with oil, dust and silicone



strip fold



dirty on the surface of LED



twist the strip

# **Packing:**



5m/Reel



Shipping



20m/Reel



Outer carton



50m/Reel



Inner carton

sales@signlite.com.cn

+86 15814478470