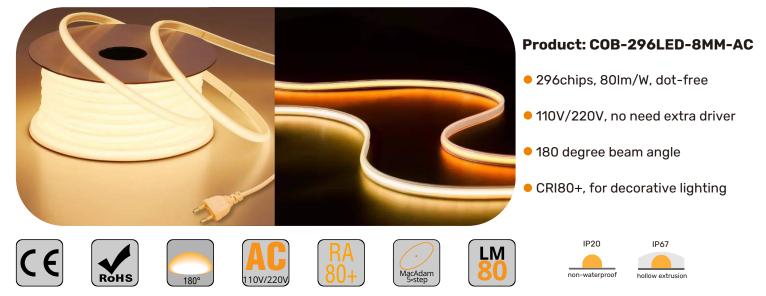

#### **Parameters:**

| Model NO.     | FYX08T296G  | Efficacy     | >80lm/W                 |
|---------------|-------------|--------------|-------------------------|
| Input Voltage | AC110V/220V | Beam Angle   | 180°                    |
| Power         | 10W/m       | Cut Section  | 125mm                   |
| LED QTY       | 296LEDs/m   | Dimension    | 50000*8*2.3mm           |
| ССТ           | 2700K-6500K | IP Rating    | IP20/IP67               |
| SDCM          | ≤5          | Warranty     | 2 Years                 |
| CRI           | >80         | Package Info | L22*W22*H26cm(500m/Box) |