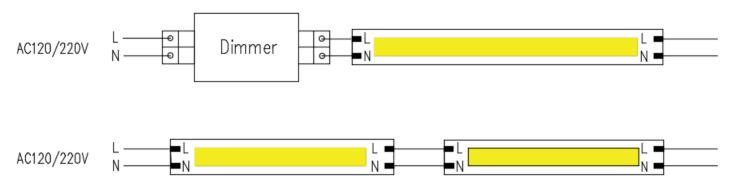

# **COB LED Strip Datasheet**



## Sizes:



#### **Parameters:**

| Model NO.     | FYX08T296G  | Efficacy     | >80lm/W                 |
|---------------|-------------|--------------|-------------------------|
| Input Voltage | AC110V/220V | Beam Angle   | 180°                    |
| Power         | 10W/m       | Cut Section  | 125mm                   |
| LED QTY       | 296LEDs/m   | Dimension    | 50000*8*2.3mm           |
| ССТ           | 2700K-6500K | IP Rating    | IP20/IP67               |
| SDCM          | ≤5          | Warranty     | 2 Years                 |
| CRI           | >80         | Package Info | L22*W22*H26cm(500m/Box) |

#### Accessories Available:









#### Installation:



### **LED Strip Installation Steps:**







#### Seal the strip



Stick the strip



Power the strip

Clean the surface of object

# **Pay Attention:**



high temperature surroundihg



power led strip with reel



object surface with oil, dust and silicone



strip fold



dirty on the surface of LED



twist the strip

# **Packing:**



5m/Reel



Shipping



20m/Reel



Outer carton



50m/Reel



Inner carton

sales@signlite.com.cn

+86 15814478470