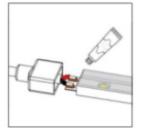

#### Installation:

### **LED Strip Installation Steps:**

#### Seal the strip

Stick the strip

Power the strip

Clean the surface of object