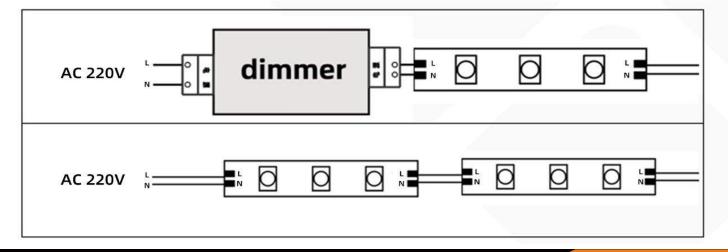

#### **Installation:**

### **LED Strip Installation Steps:**

Cutting

Seal the strip

Stick the strip

Power the strip