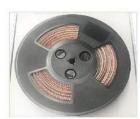

#### **Parameter:**

**Type:** 2835 LED Strip **LED QTY per Meter:** 60/80/120

Colors: 2500K-6500K CRI(Ra):>80

Voltage: 120V/220VAC Watt: 7-10w/m

**FPC Width:** 10mm/12mm **Strip Width:** 12mm/14mm

Cutting Unit: 25cm Efficiency: 100~110lm/W

FPC Thickness: 2 ounces IP Grade: IP65/IP67/IP68

**Working Temperature:**  $-40^{\circ}\text{C}^{\sim}70^{\circ}\text{C}$  **Packing**: 10m/20m/30m/50m

#### **Installation:**





### **LED Strip Installation Steps:**







Cutting



Seal the strip



Stick the strip



Power the strip

## **Pay Attention:**



high temperature surrounding



power led strip with reel



object surface with oil, dust and silicone



strip fold



dirty on the surface of LED



twist the strip

#### **Products Show:**







### Packing:



5m/Reel



Shipping



20m/Reel



Outer carton



50m/Reel



Inner carton