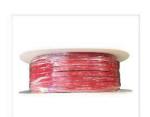

** 2835 LED Strip **LED QTY per Meter:** 60/80/120

Colors: 2500K-6500K CRI(Ra):>80

Voltage: 120V/220VAC Watt: 7-10w/m

**FPC Width:** 10mm/12mm **Strip Width:** 12mm/14mm

Cutting Unit: 25cm Efficiency: 100~110lm/W

FPC Thickness: 2 ounces IP Grade: IP65/IP67/IP68

**Working Temperature:**  $-40^{\circ}\text{C}^{\sim}70^{\circ}\text{C}$  **Packing**: 10m/20m/30m/50m

#### **Installation:**





### **LED Strip Installation Steps:**







Cutting



Seal the strip



Stick the strip



Power the strip

## **Pay Attention:**



high temperature surrounding



power led strip with reel



object surface with oil, dust and silicone



strip fold



dirty on the surface of LED



twist the strip

#### **Products Show:**







### Packing:



5m/Reel



Shipping



20m/Reel



Outer carton



50m/Reel



Inner carton