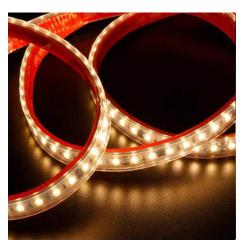

than 30,000 hours working life







#### **Parameter:**

**Type:** 2835 LED Strip **LED QTY per Meter:** 60/80/120

Colors: 2500K-6500K CRI(Ra):>80

Voltage: 120V/220VAC Watt: 7-10w/m

**FPC Width:** 10mm/12mm **Strip Width:** 12mm/14mm

Cutting Unit: 25cm Efficiency: 100~110lm/W

FPC Thickness: 2 ounces IP Grade: IP65/IP67/IP68

**Working Temperature:**  $-40^{\circ}\text{C}^{\sim}70^{\circ}\text{C}$  **Packing**: 10m/20m/30m/50m

#### **Installation:**





### **LED Strip Installation Steps:**







Cutting



Seal the strip



Stick the strip



Power the strip

## **Pay Attention:**



high temperature surrounding



power led strip with reel



object surface with oil, dust and silicone



strip fold



dirty on the surface of LED



twist the strip

#### **Products Show:**







### Packing:



5m/Reel



Shipping



20m/Reel



Outer carton



50m/Reel



Inner carton