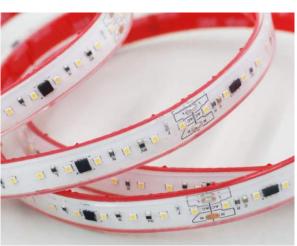

# High Voltage LED Strip Light

#### Features:

- Constant current driving design
- Direct to 120V/220V without any AC/DC transformer
- 2 oz double sided flexible PCB
- 50 meters running with less voltage drop
- More than 30,000 hours working life







#### **Parameter:**

**Type:** 2835 LED Strip **LED QTY per Meter:** 60/80/120

Colors: 2500K-6500K CRI(Ra):>80

Voltage: 120V/220VAC Watt: 7-10w/m

**FPC Width:** 10mm/12mm **Strip Width:** 12mm/14mm

Cutting Unit: 25cm Efficiency: 100~110lm/W

FPC Thickness: 2 ounces IP Grade: IP65/IP67/IP68

**Working Temperature:**  $-40^{\circ}\text{C}^{\sim}70^{\circ}\text{C}$  **Packing**: 10m/20m/30m/50m

#### **Installation:**





### **LED Strip Installation Steps:**







Cutting



Seal the strip



Stick the strip



Power the strip

## **Pay Attention:**



high temperature surrounding



power led strip with reel



object surface with oil, dust and silicone



strip fold



dirty on the surface of LED



twist the strip

#### **Products Show:**







### Packing:



5m/Reel



Shippi