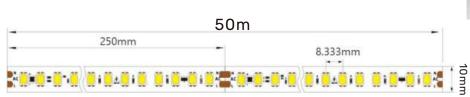

#### **Parameter:**

**Type:** 2835 LED Strip **LED QTY per Meter:** 60/80/120

Colors: 2500K-6500K CRI(Ra):>80

Voltage: 120V/220VAC Watt: 7-10w/m

**FPC Width:** 10mm/12mm **Strip Width:** 12mm/14mm

Cutting Unit: 25cm Efficiency: 100~110lm/W

FPC Thickness: 2 ounces IP Grade: IP65/IP67/IP68

**Working Temperature:**  $-40^{\circ}\text{C}^{\sim}70^{\circ}\text{C}$  **Packing**: 10m/20m/30m/50m