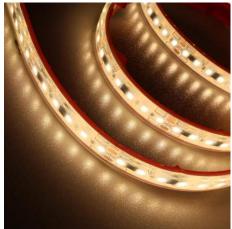

re than 30,000 hours working life







#### **Parameter:**

**Type:** 2835 LED Strip **LED QTY per Meter:** 60/80/120

Colors: 2500K-6500K CRI(Ra):>80

Voltage: 120V/220VAC Watt: 7-10w/m

**FPC Width:** 10mm/12mm **Strip Width:** 12mm/14mm

Cutting Unit: 25cm Efficiency: 100~110lm/W

FPC Thickness: 2 ounces IP Grade: IP65/IP67/IP68

**Working Temperature:**  $-40^{\circ}\text{C}^{\sim}70^{\circ}\text{C}$  **Packing**: 10m/20m/30m/50m

#### **Installation:**





### **LED Strip Installation Steps:**







Cutting



Seal the strip



Stick the strip



Power the strip

## **Pay Attention:**



high temperature surrounding



power led strip with reel



object surface with oil, dust and silicone



strip fold



dirty on the surface of LED



twist the strip

#### **Products Show:**







### Packing:



5m/Reel



Shipping



20m/Reel



Outer carton



50m/Reel



Inner carton