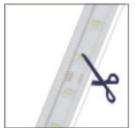

### **LED Strip Installation Steps:**

Cutting

Seal the strip

Stick the strip

Power the strip