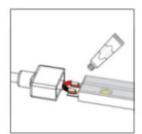

### **LED Strip Installation Steps:**

Cutting

Seal the strip

Stick the strip

Power the strip