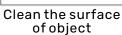

### **LED Strip Installation Steps:**

Cutting

Seal the strip

Stick the strip

Power the strip

## **Pay Attention:**

high temperature surrounding

power led strip with reel

object surface with oil, dust and silicone

strip fold

dirty on the surface of LED

twist the strip