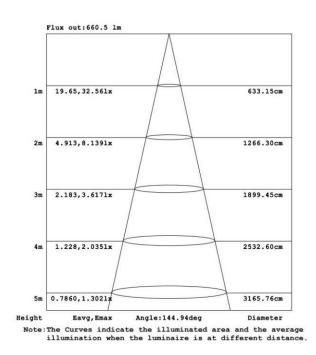

vertising, logo lighting



01

#### **Basic Parameters:**

| Input voltage   | 12V/24V        | LED Type         | 2835                      |
|-----------------|----------------|------------------|---------------------------|
| POWER/M         | 20W/M          | Temperature      | -25°C~+50°C               |
| efficiency      | 130lm/W(6500K) | ССТ              | 2700K/6500K/tunable white |
| LED/M           | 24LEDs         | Waterproof level | IP20                      |
| Beam angle      | 180°           | Length           | 5M/Roll                   |
| CRI             | >80            | Dimming          | PWM                       |
| Warranty period | 3 years        | Cuttable length  | 83.3mm                    |

#### **Product Dimension:**



## **Light Distribution Curve:**





## Installation procedure :

The installation surface should be clean. Tear off the double -sided tape on the back of the light strip and paste it directly on , Required mounting surface.





According to the lighting dffect requirements of the scene,1to2more lens light sources can be appropriately equipped for sizes of 5cm and above



- 1. The product comes with adhesive tape, tear off the blue paper when installing, and stick the lamp tape on the surface that needs to be installed,
- 2. The surface of viscose is not dirty, so as not to affect the paste effect.
- 3.DC12/24V constant voltage supply is used for power supply.
- 4. Appropriate power supply is selected according to the total power of the lamp belt, which is lower than 80% of the rated power of the power supply.