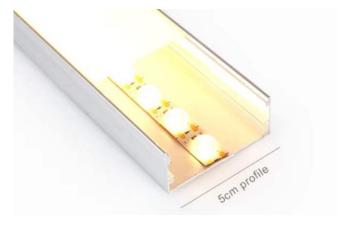

#### **Product Dimension:**

## Installation procedure :

The installation surface should be clean. Tear off the double -sided tape on the back of the light strip and paste it directly on , Required mounting surface.

According to the lighting dffect requirements of the scene,1to2more lens light sources can be appropriately equipped for sizes of 5cm and above