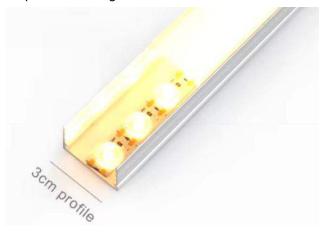

#### **Product Dimension:**

## Installation procedure :

The installation surface should be clean. Tear off the double -sided tape on the back of the light strip and paste it directly on , Required mounting surface.

According to the lighting dffect requirements of the scene,1to2more lens light sources can be appropriately equipped for sizes of 5cm and above