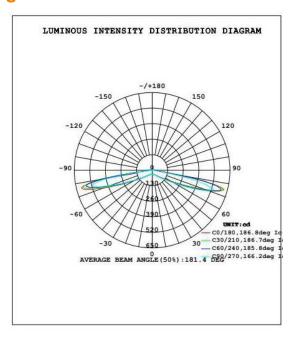

advertising, logo lighting



01

#### **Basic Parameters:**

| Input voltage   | 12V/24V        | LED Type         | 2835                      |
|-----------------|----------------|------------------|---------------------------|
| POWER/M         | 20W/M          | Temperature      | -25°C~+50°C               |
| efficiency      | 130lm/W(6500K) | ССТ              | 2700K/6500K/tunable white |
| LED/M           | 24LEDs         | Waterproof level | IP20                      |
| Beam angle      | 180°           | Length           | 5M/Roll                   |
| CRI             | >80            | Dimming          | PWM                       |
| Warranty period | 3 years        | Cuttable length  | 83.3mm                    |

#### **Product Dimension:**



## **Light Distribution Curve:**





## Installation procedure :

The installation surface should be clean. Tear off the double -sided tape on the back of the light strip and paste it directly on , Required mounting surface.





According to the lighting dffect requirements of the scene,1to2more lens light sources can be appropriately equipped for sizes of 5cm and above



- 1. The product comes with adhesive tape, tear off the blue paper when installing, and stick the lamp tape on the surface that needs to be installed,
- 2. The surface of viscose is not dirty, so as not to affect the paste effect.
- 3.DC12/24V constant voltage supply is used for power supply.
- 4. Appropriate power supply is selected according to the total power of the lamp belt, which is lower than 80% of the rated power of the power supply.