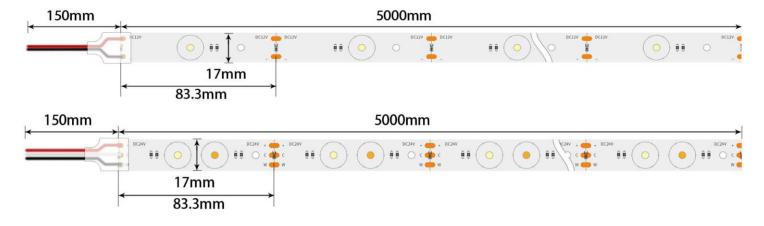

cular, arc and other special-shaped advertising, logo lighting



01

#### **Basic Parameters:**

| Input voltage   | 12V/24V        | LED Type         | 2835                      |
|-----------------|----------------|------------------|---------------------------|
| POWER/M         | 20W/M          | Temperature      | -25°C~+50°C               |
| efficiency      | 130lm/W(6500K) | ССТ              | 2700K/6500K/tunable white |
| LED/M           | 24LEDs         | Waterproof level | IP20                      |
| Beam angle      | 180°           | Length           | 5M/Roll                   |
| CRI             | >80            | Dimming          | PWM                       |
| Warranty period | 3 years        | Cuttable length  | 83.3mm                    |

#### **Product Dimension:**



## **Light Distribution Curve:**





## Installation procedure :

The installation surface should be clean. Tear off the double -sided tape on the back of the light strip and paste it directly on , Required mounting surface.





According to the lighting dffect requirements of the scene,1to2more lens light sources can be appropriately equipped for sizes of 5cm and above



- 1. The product comes with adhesive tape, tear off the blue paper when installing, and stick the lamp tape on the surface that needs to be installed,
- 2. The surface of viscose is not dirty, so as not to affect the paste effect.
- 3.DC12/24V constant voltage supply is used for power supply.
- 4. Appropriate power supply is selected according to the total power of the lamp belt, which is lower than 80% of the rated