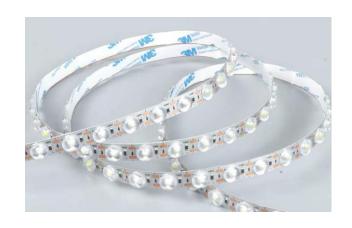

#### **Features:**

- Rolled cooper FPC, better thermal dissipation&bend-ability
- Low voltage 12V power supply, safe and durable.
- A variety of color selection, widely used.
- It can be cut freely in sections for convenient installation.
- Integral forming process, the whole no dark area, no virtual welding.
- Optical lens of 180°, wide angles, uniform illumination without yellow spot
- Soft and thin, easy to install, good stability, Soft and thin, easy to install.good stability

#### **Basic Parameters:**

| Input voltage   | 12V/24V         | LED Type         | 2835                      |
|-----------------|-----------------|------------------|---------------------------|
| POWER/M         | 20W/M           | Temperature      | -25°C~+50°C               |
| efficiency      | 130lm/VV(6500K) | ССТ              | 2700K/6500K/tunable white |
| LED/M           | 24LEDs          | Waterproof level | IP20                      |
| Beam angle      | 180°            | Length           | 5M/Roll                   |
| CRI             | >80             | Dimming          | PWM                       |
| Warranty period | 3 years         | Cuttable length  | 83.3mm                    |