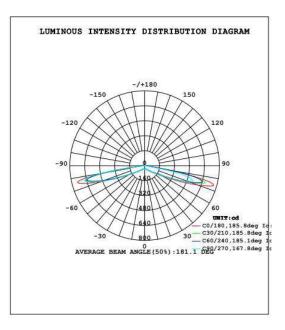

----------------|---------------------------|
| POWER/M         | 20W/M           | Temperature      | -25°C~+50°C               |
| efficiency      | 130lm/VV(6500K) | ССТ              | 2700K/6500K/tunable white |
| LED/M           | 24LEDs          | Waterproof level | IP20                      |
| Beam angle      | 180°            | Length           | 5M/Roll                   |
| CRI             | >80             | Dimming          | PWM                       |
| Warranty period | 3 years         | Cuttable length  | 83.3mm                    |

#### **Product Dimension:**



Thank you for purchasing the Allanson SPEEDLamp LED Replacement lamp. The retrofit process is straight forward and should be done following local electrical codes and standards.

# **Light Distribution Curve:**





### Installation procedure:

The installation surface should be clean. Tear off the double -sided tape on the back of the light strip and paste it directly on , Required mounting surface.





According to the lighting dffect requirements of the scene,1to2more lens light sources can be appropriately equipped for sizes of 5cm and above



- 1.The product comes with adhesive tape, tear off the blue paper when installing, and stick the lamp tape on the surface that needs to be installed
- 2.The surface of viscose is not dirty, so as not to affect the paste effect
- 3.DC12/24v constant voltage supply is used for power supply
- 4.Appropriate power supply is selected according to the total power of the lamp belt, which is lower than 80% of the rated power of the power supply

www.signliteled