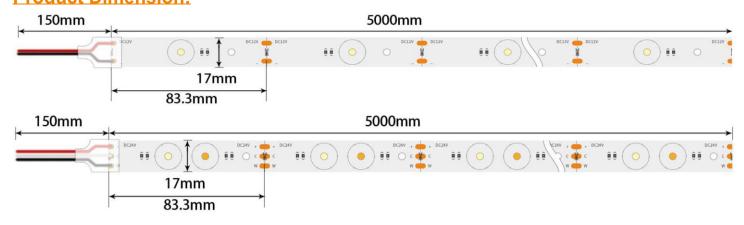

#### **Product Dimension:**

Thank you for purchasing the Allanson SPEEDLamp LED Replacement lamp. The retrofit process is straight forward and should be done following local electrical codes and standards.

#### **Basic Parameters:**

| Input voltage   | 12V/24V         | LED Type         | 2835                      |
|-----------------|-----------------|------------------|---------------------------|
| POWER/M         | 20W/M           | Temperature      | -25°C~+50°C               |
| efficiency      | 130lm/VV(6500K) | ССТ              | 2700K/6500K/tunable white |
| LED/M           | 24LEDs          | Waterproof level | IP20                      |
| Beam angle      | 180°            | Length           | 5M/Roll                   |
| CRI             | >80             | Dimming          | PWM                       |
| Warranty period | 3 years         | Cuttable length  | 83.3mm                    |