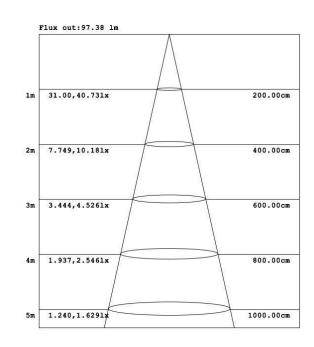

--------------|---------------------------|
| POWER/M         | 20W/M           | Temperature      | -25°C~+50°C               |
| efficiency      | 130lm/VV(6500K) | ССТ              | 2700K/6500K/tunable white |
| LED/M           | 24LEDs          | Waterproof level | IP20                      |
| Beam angle      | 180°            | Length           | 5M/Roll                   |
| CRI             | >80             | Dimming          | PWM                       |
| Warranty period | 3 years         | Cuttable length  | 83.3mm                    |

#### **Product Dimension:**



Thank you for purchasing the Allanson SPEEDLamp LED Replacement lamp. The retrofit process is straight forward and should be done following local electrical codes and standards.

# **Light Distribution Curve:**





### Installation procedure:

The installation surface should be clean. Tear off the double -sided tape on the back of the light strip and paste it directly on , Required mounting surface.





According to the lighting dffect requirements of the scene,1to2more lens light sources can be appropriately equipped for sizes of 5cm and above



- 1.The product comes with adhesive tape, tear off the blue paper when installing, and stick the lamp tape on the surface that needs to be installed
- 2.The surface of viscose is not dirty, so as not to affect the paste effect
- 3.DC12/24v constant voltage supply is used for power supply
- 4.Appropriate power supply is selected according to the total power of the lamp belt, which is lower than 80% of the rated power of the power supply

www.signliteled.c