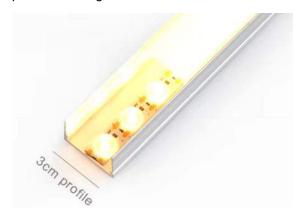

### Installation procedure:

The installation surface should be clean. Tear off the double -sided tape on the back of the light strip and paste it directly on , Required mounting surface.

According to the lighting dffect requirements of the scene,1to2more lens light sources can be appropriately equipped for sizes of 5cm and above