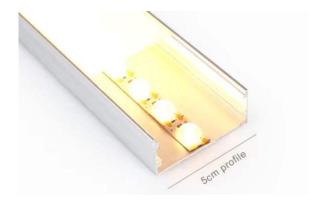

### Installation procedure:

The installation surface should be clean. Tear off the double -sided tape on the back of the light strip and paste it directly on , Required mounting surface.

According to the lighting dffect requirements of the scene,1to2more lens light sources can be appropriately equipped for sizes of 5cm and above