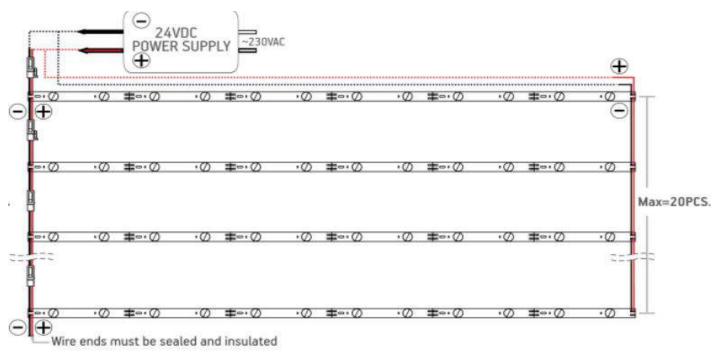

#### **Installation procedure:**

! 10PCS-max number of LED bars in one chain when the supplied from signle end. String end voltage can't be less thaan 23V,do not exceed specifie bar string length.

- ! 20PCS-max number of LED bars in one chain when the power supplied from both ends (aidditional wiring is needd) String end voltage can't be less than 23v,do not exceed pecifide bar string ledgth.
- 1.he conventional method is a set of 20PCS, and the interval between each lamp board is 15cm.
- 2.Disconnect the power supply before installation or maintenance to avoid the risk of fire or electric shock.
- 3.If DC power is used, check the polarity of the power supply. Connect the red to the + pole of the power supply, and connect the black to the negative pole of the power supply.
- 4. The installation of the lamp needs to be installed by professionals.