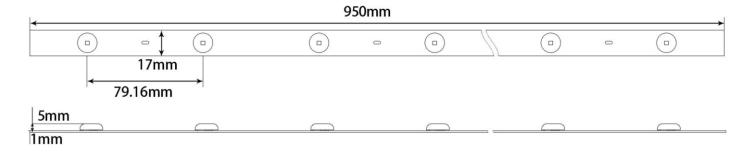

#### **Basic Parameters:**

| Input Voltage       | 12V/24V         | Cuttable length     | 79.16mm           |
|---------------------|-----------------|---------------------|-------------------|
| POWER/M             | 12W             | Working temperature | 25°C~+50°C        |
| luminous efficiency | 120lm/W (6500K) | сст                 | 3000K/4000K/6500K |
| LEDs / M            | 12LEDs          | Waterproof level    | IP20              |
| Beam angle          | 180°            | length              | 950mm             |
| CRI                 | >80             | Dimming             | PWM               |
| Warranty period     | 3 years         | H255                |                   |

#### **Product Dimension:**

www.signliteled.com sales@signlite.com.cn +86 15814478470 02

Thank you for purchasing the Allanson SPEEDLamp LED Replacement lamp. The retrofit process is straight forward and should be done following local electrical codes and standards.