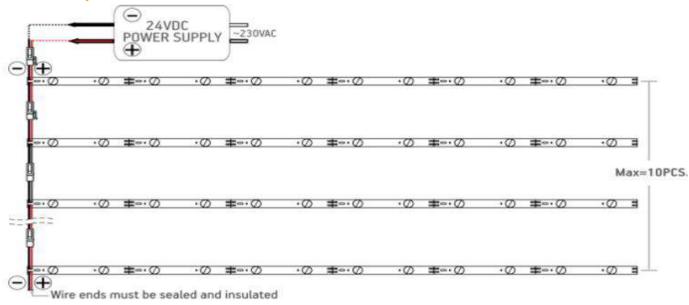

#### **Installation procedure:**

! 10PCS-max number of LED bars in one chain when the supplied from signle end. String end voltage can't be less thaan 23V,do not exceed specifie bar string length.

- ! 20PCS-max number of LED bars in one chain when the power supplied from both ends (aidditional wiring is needd) String end voltage can't be less than 23v,do not exceed pecifide bar string ledgth.
- 1.he conventional method is a set of 20PCS, and the interval between each lamp board is 15cm.
- 2.Disconnect the power supply before installation or maintenance to avoid the risk of fire or electric shock.
- 3.If DC power is used, check the polarity of the power supply. Connect the red to the + pole of the power supply, and connect the black to the negative pole of the power supply.
- 4. The installation of the lamp needs to be installed by professionals.