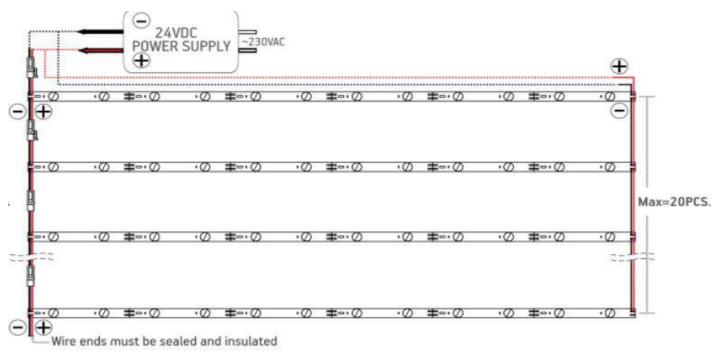

### **Installation procedure:**

! 10PCS-max number of LED bars in one chain when the supplied from signle end. String end voltage can't be less thaan 23V,do not exceed specifie bar string length.

- ! 20PCS-max number of LED bars in one chain when the power supplied from both ends (aidditional wiring is needd) String end voltage can't be less than 23v,do not exceed pecifide bar string ledgth.
- 1.he conventional method is a set of 20PCS, and the interval between each lamp board is 15cm.
- 2.Disconnect the power supply before installation or maintenance to avoid the risk of fire or electric shock.
- 3.If DC power is used, check the polarity of the power supply. Connect the red to the + pole of the power supply, and connect the black to the negative pole of the power supply.
- 4. The installation of the lamp needs to be installed by professionals.