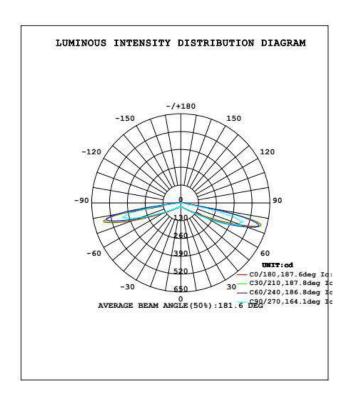

## **Light Distribution Curve:**

Note: The Curves indicate the illuminated area and the average illumination when the luminaire is at different distance.