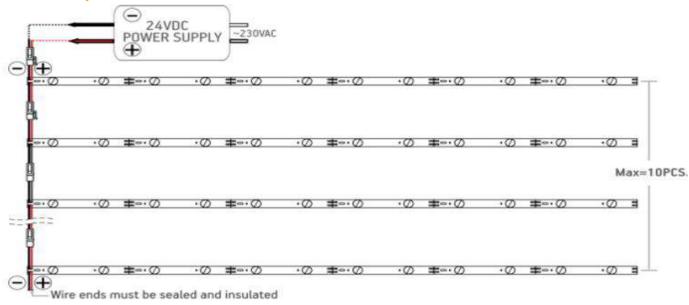

### **Installation procedure:**

! 10PCS-max number of LED bars in one chain when the supplied from signle end. String end voltage can't be less thaan 23V,do not exceed specifie bar string length.

- ! 20PCS-max number of LED bars in one chain when the power supplied from both ends (aidditional wiring is needd) String end voltage can't be less than 23v,do not exceed pecifide bar string ledgth.
- 1.he conventional method is a set of 20PCS, and the interval between each lamp board is 15cm.
- 2.Disconnect the power supply before installation or maintenance to avoid the risk of fire or electric shock.
- 3.If DC power is used, check the polarity of the power supply. Connect the red to the + pole of the power supply, and connect the black to the negative pole of the power supply.
- 4. The installation of the lamp needs to be installed by professionals.