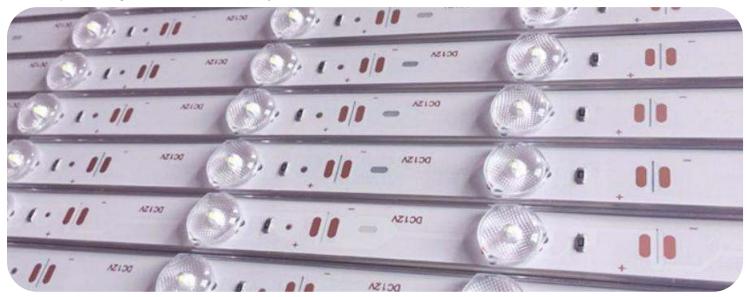

#### Features:

- The circuit board is made of aluminum material, which has fast heat dissipation and long luminous life. LED life can reach more than 35,000 hours
- LED adopts high-quality chip, suitable for large light box lighting, more energy saving, High luminous efficiency.
- LED wide Angle lens, light diffuse reflection, to achieve the best viewing Angle effect.
- Single light can be cut, suitable for different sizes of light boxes
- The light bar is connected to the 16AWG line, the voltage drop is small, and the light is more uniform.
- 20PCS/per, rolling shutter connection, easy installation and maintenance

### **Basic Parameters:**

| Input Voltage       | 12V/24V         | Cuttable length     | 79.16mm           |
|---------------------|-----------------|---------------------|-------------------|
| POWER/M             | 12W             | Working temperature | 25°C~+50°C        |
| luminous efficiency | 120lm/W (6500K) | сст                 | 3000K/4000K/6500K |
| LEDs / M            | 12LEDs          | Waterproof level    | IP20              |
| Beam angle          | 180°            | length              | 950mm             |
| CRI                 | >80             | Dimming             | PWM               |
| Warranty period     | 3 years         | H255                |                   |