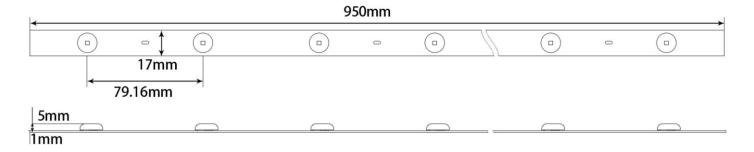

### **Basic Parameters:**

| Input Voltage       | 12V/24V         | Cuttable length     | 79.16mm           |
|---------------------|-----------------|---------------------|-------------------|
| POWER/M             | 12W             | Working temperature | 25°C~+50°C        |
| luminous efficiency | 120lm/W (6500K) | сст                 | 3000K/4000K/6500K |
| LEDs / M            | 12LEDs          | Waterproof level    | IP20              |
| Beam angle          | 180°            | length              | 950mm             |
| CRI                 | >80             | Dimming             | PWM               |
| Warranty period     | 3 years         | H255                |                   |

#### **Product Dimension:**

www.signliteled.com sales@signlite.com.cn +86 15814478470 02

Thank you for purchasing the Allanson SPEEDLamp LED Replacement lamp. The retrofit process is straight forward and should be done following local electrical codes and standards.