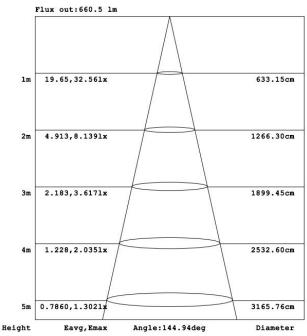

## **Light Distribution Curve:**

Note: The Curves indicate the illuminated area and the average illumination when the luminaire is at different distance.