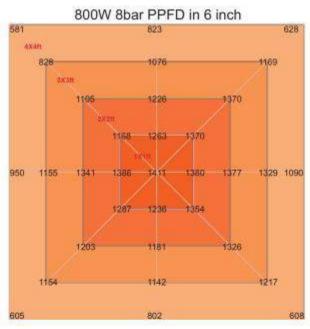

olor        | White, with 2M plug                              |  |  |
| Material             | Aluminum + PC                                    |  |  |
| IP                   | IP54 (Indoor using)                              |  |  |
| Lifespan             | >50,000H                                         |  |  |
| N.W                  | 15.1KG/PCS                                       |  |  |
| Working Temperature  | -37°C~+55°C                                      |  |  |
| Operating Humidity   | <95%                                             |  |  |
| Storage Temperature  | -40°C~+80°C                                      |  |  |
|                      |                                                  |  |  |

### Dimension(mm)





## **Spectrum**





### **PPFD Distribution:**













#### Installation

### ■ Installation Instruction





1. Install the lifting rope on the bracket first, then hang the lifting rope to the ceiling.

2. As per above picture, insert each bar to each socket.





- 3. Please tear the film before lighting up.
- 4 . Connect the plug to the socket, connect the plug to the power source.

### Package:



| Box | QTY. | Size           | N.W/CTN | G.W/CTN |
|-----|------|----------------|---------|---------|
| box | 1PC  | 117*42*15.5 CM | 15.1KG  | 17.1KG  |