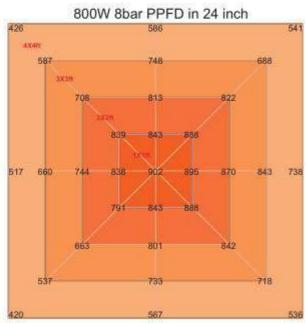

| White, with 2M plug                              |  |  |
| Material             | Aluminum + PC                                    |  |  |
| IP                   | IP54 (Indoor using)                              |  |  |
| Lifespan             | >50,000H                                         |  |  |
| N.W                  | 15.1KG/PCS                                       |  |  |
| Working Temperature  | -37°C~+55°C                                      |  |  |
| Operating Humidity   | <95%                                             |  |  |
| Storage Temperature  | -40°C~+80°C                                      |  |  |
|                      |                                                  |  |  |

### Dimension(mm)





## **Spectrum**





### **PPFD Distribution:**













#### Installation

### ■ Installation Instruction





1. Install the lifting rope on the bracket first, then hang the lifting rope to the ceiling.

2. As per above picture, insert each bar to each socket.





- 3. Please tear the film before lighting up.
- 4 . Connect the plug to the socket, connect the plug to the power source.

### Package:



| Box | QTY. | Size           | N.W/CTN | G.W/CTN |
|-----|------|----------------|---------|---------|
| box | 1PC  | 117*42*15.5 CM | 15.1KG  | 17.1KG  |