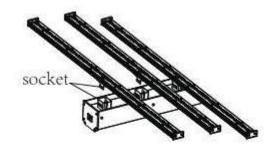

#### Installation

### ■ Installation Instruction

1. Install the lifting rope on the bracket first, then hang the lifting rope to the ceiling.

2. As per above picture, insert each bar to each socket.

- 3. Please tear the film before lighting up.
- 4 . Connect the plug to the socket, connect the plug to the power source.