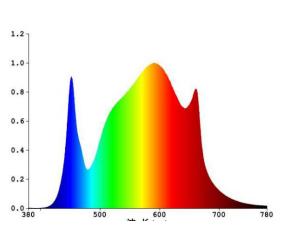

|  |  |
| Housing color        | White, with 2M plug                              |  |  |
| Material             | Aluminum + PC                                    |  |  |
| IP                   | IP54 (Indoor using)                              |  |  |
| Lifespan             | >50,000H                                         |  |  |
| N.W                  | 15.1KG/PCS                                       |  |  |
| Working Temperature  | -37°C~+55°C                                      |  |  |
| Operating Humidity   | <95%                                             |  |  |
| Storage Temperature  | -40°C~+80°C                                      |  |  |
|                      |                                                  |  |  |

### Dimension(mm)





## **Spectrum**





### **PPFD Distribution:**













#### Installation

### ■ Installation Instruction





1. Install the lifting rope on the bracket first, then hang the lifting rope to the ceiling.

2. As per above picture, insert each bar to each socket.





- 3. Please tear the film before lighting up.
- 4 . Connect the plug to the socket, connect the plug to the power source.

### Package:



| Box | QTY. | Size           | N.W/CTN | G.W/CTN |
|-----|------|----------------|---------|---------|
| box | 1PC  | 117*42*15.5 CM | 15.1KG  | 17.1KG  |