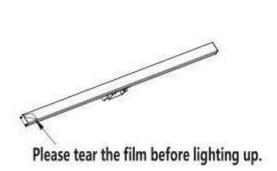

### ■ Installation Instruction

1. Install the lifting rope on the bracket first, then hang the lifting rope to the ceiling.

2. As per above picture, insert each bar to each socket.

- 3. Please tear the film before lighting up.
- 4 . Connect the plug to the socket, connect the plug to the power source.