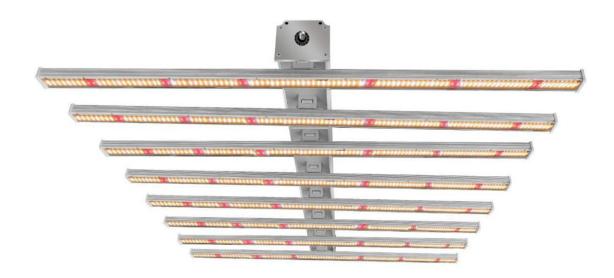

# **800W LED GROW LIGHT**

#### Features:

- SIGNLITE PRIVATE MOULD
- Color: Samsung full spectrum white light
  +Osram 660nm Plant red light, mainly for hemp lighting.
- High quality driver
- Wide input voltage AC100-277V or dimmable
- Best heat sink to get the best heat dissipation
- Easy to install and operate
- Energy saving, Instant start, NO flickering, NO humming, long service life, increase hemp output.

### **Product Specifications:**

| Product Name         | 800W LED Grow Light                              |  |  |
|----------------------|--------------------------------------------------|--|--|
| Model number         | SL-G800V1P02                                     |  |  |
| Power                | 800W                                             |  |  |
| Input voltage        | 100-277VAC 50/60Hz                               |  |  |
| LED Brand            | Samsung 281b and Osram (340pcs per bar)          |  |  |
| LED Driver           | SS/JUSON UL Driver                               |  |  |
| Lumen                | 112,000LM                                        |  |  |
| Lumen efficiency     | 140LM/W                                          |  |  |
| ССТ                  | 3500K                                            |  |  |
| CRI                  | >75                                              |  |  |
| PPF (380-780nm)      | 2160 μmol/S                                      |  |  |
| EFF                  | 2.7 μmol/J                                       |  |  |
| Color                | Full spectrum white light +660nm Plant red light |  |  |
| Coverage             | 6ft×6ft                                          |  |  |
| Mounting height      | ≥ 6" (15.2cm) Above canopy                       |  |  |
| Supplementation time | 16-20H/day                                       |  |  |
| PF                   | >0.95                                            |  |  |
| Lamp size            | 1090*1070*143mm                                  |  |  |
| Angle                | 120°                                             |  |  |
| Housing color        | White, with 2M plug                              |  |  |
| Material             | Aluminum + PC                                    |  |  |
| IP                   | IP54 (Indoor using)                              |  |  |
| Lifespan             | >50,000H                                         |  |  |
| N.W                  | 15.1KG/PCS                                       |  |  |
| Working Temperature  | -37°C~+55°C                                      |  |  |
| Operating Humidity   | <95%                                             |  |  |
| Storage Temperature  | -40°C~+80°C                                      |  |  |
|                      |                                                  |  |  |