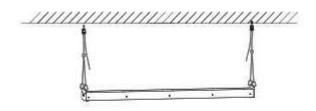

### ■ Installation Instruction

1. Install the lifting rope on the bracket first, then hang the lifting rope to the ceiling.

2. As per above picture, insert each bar to each socket.

- 3. Please tear the film before lighting up.
- 4 . Connect the plug to the socket, connect the plug to the power source.