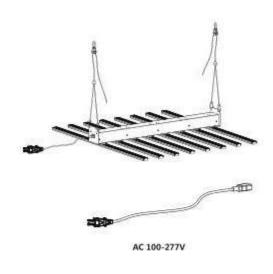

#### Installation

### ■ Installation Instruction

1. Install the lifting rope on the bracket first, then hang the lifting rope to the ceiling.

2. As per above picture, insert each bar to each socket.

- 3. Please tear the film before lighting up.
- 4 . Connect the plug to the socket, connect the plug to the power source.