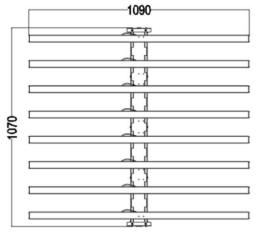

### **Product Specifications:**

| Product Name         | 800W LED Grow Light                              |  |  |
|----------------------|--------------------------------------------------|--|--|
| Model number         | SL-G800V1P02                                     |  |  |
| Power                | 800W                                             |  |  |
| Input voltage        | 100-277VAC 50/60Hz                               |  |  |
| LED Brand            | Samsung 281b and Osram (340pcs per bar)          |  |  |
| LED Driver           | SS/JUSON UL Driver                               |  |  |
| Lumen                | 112,000LM                                        |  |  |
| Lumen efficiency     | 140LM/W                                          |  |  |
| ССТ                  | 3500K                                            |  |  |
| CRI                  | >75                                              |  |  |
| PPF (380-780nm)      | 2160 μmol/S                                      |  |  |
| EFF                  | 2.7 μmol/J                                       |  |  |
| Color                | Full spectrum white light +660nm Plant red light |  |  |
| Coverage             | 6ft×6ft                                          |  |  |
| Mounting height      | ≥ 6" (15.2cm) Above canopy                       |  |  |
| Supplementation time | 16-20H/day                                       |  |  |
| PF                   | >0.95                                            |  |  |
| Lamp size            | 1090*1070*143mm                                  |  |  |
| Angle                | 120°                                             |  |  |
| Housing color        | White, with 2M plug                              |  |  |
| Material             | Aluminum + PC                                    |  |  |
| IP                   | IP54 (Indoor using)                              |  |  |
| Lifespan             | >50,000H                                         |  |  |
| N.W                  | 15.1KG/PCS                                       |  |  |
| Working Temperature  | -37°C~+55°C                                      |  |  |
| Operating Humidity   | <95%                                             |  |  |
| Storage Temperature  | -40°C~+80°C                                      |  |  |
|                      |                                                  |  |  |

### Dimension(mm)