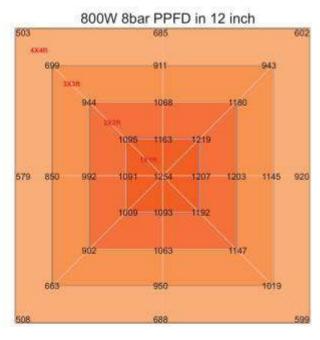

or        | White, with 2M plug                              |  |  |
| Material             | Aluminum + PC                                    |  |  |
| IP                   | IP54 (Indoor using)                              |  |  |
| Lifespan             | >50,000H                                         |  |  |
| N.W                  | 15.1KG/PCS                                       |  |  |
| Working Temperature  | -37°C~+55°C                                      |  |  |
| Operating Humidity   | <95%                                             |  |  |
| Storage Temperature  | -40°C~+80°C                                      |  |  |
|                      |                                                  |  |  |

### Dimension(mm)





## **Spectrum**





### **PPFD Distribution:**













#### Installation

### ■ Installation Instruction





1. Install the lifting rope on the bracket first, then hang the lifting rope to the ceiling.

2. As per above picture, insert each bar to each socket.





- 3. Please tear the film before lighting up.
- 4 . Connect the plug to the socket, connect the plug to the power source.

### Package:



| Box | QTY. | Size           | N.W/CTN | G.W/CTN |
|-----|------|----------------|---------|---------|
| box | 1PC  | 117*42*15.5 CM | 15.1KG  | 17.1KG  |