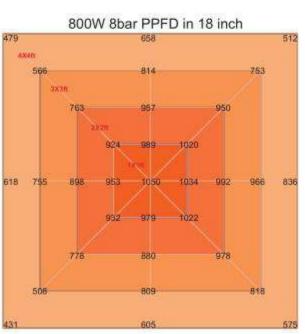

| White, with 2M plug                              |  |  |
| Material             | Aluminum + PC                                    |  |  |
| IP                   | IP54 (Indoor using)                              |  |  |
| Lifespan             | >50,000H                                         |  |  |
| N.W                  | 15.1KG/PCS                                       |  |  |
| Working Temperature  | -37°C~+55°C                                      |  |  |
| Operating Humidity   | <95%                                             |  |  |
| Storage Temperature  | -40°C~+80°C                                      |  |  |
|                      |                                                  |  |  |

### Dimension(mm)





## **Spectrum**





### **PPFD Distribution:**













#### Installation

### ■ Installation Instruction





1. Install the lifting rope on the bracket first, then hang the lifting rope to the ceiling.

2. As per above picture, insert each bar to each socket.





- 3. Please tear the film before lighting up.
- 4 . Connect the plug to the socket, connect the plug to the power source.

### Package:



| Box | QTY. | Size           | N.W/CTN | G.W/CTN |
|-----|------|----------------|---------|---------|
| box | 1PC  | 117*42*15.5 CM | 15.1KG  | 17.1KG  |