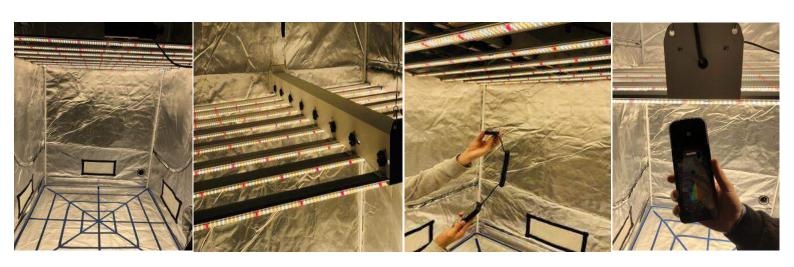

#### Installation

### ■ Installation Instruction

1. Install the lifting rope on the bracket first, then hang the lifting rope to the ceiling.

2. As per above picture, insert each bar to each socket.

- 3. Please tear the film before lighting up.
- 4 . Connect the plug to the socket, connect the plug to the power source.