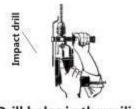

#### 1.Lamp Fasten and Wire

1. Drill holes in the ceiling.

Place the expansion screw into the ceiling.

Install the lifting rope on the bracket first, then lock the lifting rope to the ceiling.

- 4. Connect the wires of the lamp to the bracket
- 5. Note: the connector male plug arrow is aligned with the female plug arrow
- Fit the screws to each bar, connect the plug to the socket connect the plug to the power source