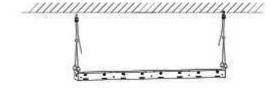

#### 1.Lamp Fasten and Wire

1. Drill holes in the ceiling.

Place the expansion screw into the ceiling.

Install the lifting rope on the bracket first, then lock the lifting rope to the ceiling.

- 4. Connect the wires of the lamp to the bracket
- 5. Note: the connector male plug arrow is aligned with the female plug arrow
- Fit the screws to each bar, connect the plug to the socket connect the plug to the power source