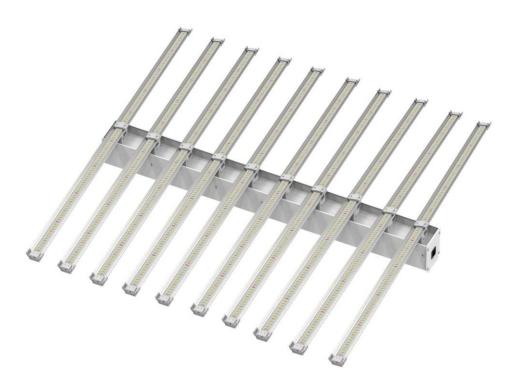

# **1000W LED GROW LIGHT**

### Features:

- SIGNLITE PRIVATE MOULD
- Color: Samsung full spectrum white light
  +Osram 660nm Plant red light, mainly for hemp lighting.
- High quality Meanwell driver
- Wide input voltage AC100-277V or dimmable
- Best heat sink to get the best heat dissipation
- Easy to install and operate
- Energy saving, Instant start, NO flickering, NO humming, long service life, increase hemp output.
- 5years warranty

# **Product Specifications:**

| Product Name         | 1000W LED Grow Light                             |  |  |
|----------------------|--------------------------------------------------|--|--|
| Model number         | SL- G1000V1P02                                   |  |  |
| Power                | 1000W                                            |  |  |
| Input voltage        | 100-305VAC 50/60Hz                               |  |  |
| LED Brand            | Samsung and Osram (340pcs per bar)               |  |  |
| LED Driver           | SS UL Driver                                     |  |  |
| Lumen                | 140,000LM                                        |  |  |
| Lumen efficiency     | 140LM/W                                          |  |  |
| ССТ                  | 3500K                                            |  |  |
| CRI                  | >75                                              |  |  |
| PPF (380-780nm)      | 2800 μmol/S                                      |  |  |
| EFF                  | 2.8 μmol/J                                       |  |  |
| Color                | Full spectrum white light +660nm Plant red light |  |  |
| Coverage             | 6ft×6ft                                          |  |  |
| Mounting height      | ≥ 6" (15.2cm) Above canopy                       |  |  |
| Supplementation time | 16-20H/day                                       |  |  |
| PF                   | >0.95                                            |  |  |
| Lamp size            | 1090*1070*143mm                                  |  |  |
| Angle                | 120°                                             |  |  |
| Housing color        | White, with 2M plug                              |  |  |
| Material             | Aluminum + PC                                    |  |  |
| IP                   | IP54 (Indoor using)                              |  |  |
| Lifespan             | >50,000H                                         |  |  |
| N.W                  | 18KG/PCS                                         |  |  |
| Working Temperature  | -37°C~+55°C                                      |  |  |
| Operating Humidity   | <95%                                             |  |  |
| Storage Temperature  | -40°C~+80°C                                      |  |  |
|                      |                                                  |  |  |