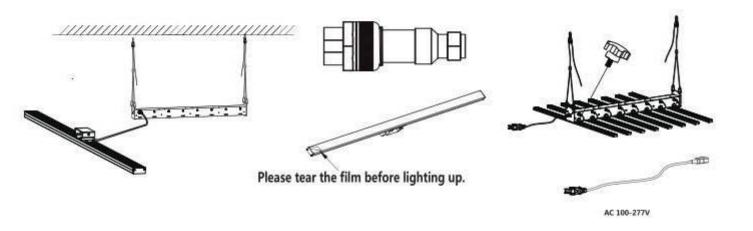

#### 1.Lamp Fasten and Wire

1. Drill holes in the ceiling.

Place the expansion screw into the ceiling.

Install the lifting rope on the bracket first, then lock the lifting rope to the ceiling.

- 4. Connect the wires of the lamp to the bracket
- 5. Note: the connector male plug arrow is aligned with the female plug arrow
- Fit the screws to each bar, connect the plug to the socket connect the plug to the power source