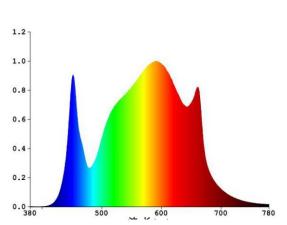

# **Spectrum**

### Features:

- SIGNLITE PRIVATE MOULD
- Color: Samsung full spectrum white light
  +Osram 660nm Plant red light, mainly for hemp lighting.
- High quality Meanwell driver
- Wide input voltage AC100-277V or dimmable
- Best heat sink to get the best heat dissipation
- Easy to install and operate
- Energy saving, Instant start, NO flickering, NO humming, long service life, increase hemp output.
- 5years warranty

# **Product Specifications:**

| Product Name         | 1000W LED Grow Light                             |  |  |
|----------------------|--------------------------------------------------|--|--|
| Model number         | SL- G1000V1P02                                   |  |  |
| Power                | 1000W                                            |  |  |
| Input voltage        | 100-305VAC 50/60Hz                               |  |  |
| LED Brand            | Samsung and Osram (340pcs per bar)               |  |  |
| LED Driver           | SS UL Driver                                     |  |  |
| Lumen                | 140,000LM                                        |  |  |
| Lumen efficiency     | 140LM/W                                          |  |  |
| ССТ                  | 3500K                                            |  |  |
| CRI                  | >75                                              |  |  |
| PPF (380-780nm)      | 2800 μmol/S                                      |  |  |
| EFF                  | 2.8 μmol/J                                       |  |  |
| Color                | Full spectrum white light +660nm Plant red light |  |  |
| Coverage             | 6ft×6ft                                          |  |  |
| Mounting height      | ≥ 6" (15.2cm) Above canopy                       |  |  |
| Supplementation time | 16-20H/day                                       |  |  |
| PF                   | >0.95                                            |  |  |
| Lamp size            | 1090*1070*143mm                                  |  |  |
| Angle                | 120°                                             |  |  |
| Housing color        | White, with 2M plug                              |  |  |
| Material             | Aluminum + PC                                    |  |  |
| IP                   | IP54 (Indoor using)                              |  |  |
| Lifespan             | >50,000H                                         |  |  |
| N.W                  | 18KG/PCS                                         |  |  |
| Working Temperature  | -37°C~+55°C                                      |  |  |
| Operating Humidity   | <95%                                             |  |  |
| Storage Temperature  | -40°C~+80°C                                      |  |  |
|                      |                                                  |  |  |