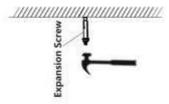

#### 1.Lamp Fasten and Wire

1. Drill holes in the ceiling.

Place the expansion screw into the ceiling.

Install the lifting rope on the bracket first, then lock the lifting rope to the ceiling.

- 4. Connect the wires of the lamp to the bracket
- 5. Note: the connector male plug arrow is aligned with the female plug arrow
- Fit the screws to each bar, connect the plug to the socket connect the plug to the power source