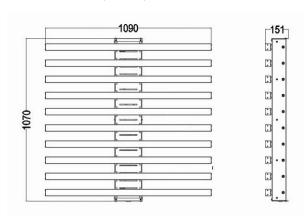

# Dimension(mm)

# **Product Specifications:**

| Product Name         | 1000W LED Grow Light                             |  |  |
|----------------------|--------------------------------------------------|--|--|
| Model number         | SL- G1000V1P02                                   |  |  |
| Power                | 1000W                                            |  |  |
| Input voltage        | 100-305VAC 50/60Hz                               |  |  |
| LED Brand            | Samsung and Osram (340pcs per bar)               |  |  |
| LED Driver           | SS UL Driver                                     |  |  |
| Lumen                | 140,000LM                                        |  |  |
| Lumen efficiency     | 140LM/W                                          |  |  |
| ССТ                  | 3500K                                            |  |  |
| CRI                  | >75                                              |  |  |
| PPF (380-780nm)      | 2800 μmol/S                                      |  |  |
| EFF                  | 2.8 μmol/J                                       |  |  |
| Color                | Full spectrum white light +660nm Plant red light |  |  |
| Coverage             | 6ft×6ft                                          |  |  |
| Mounting height      | ≥ 6" (15.2cm) Above canopy                       |  |  |
| Supplementation time | 16-20H/day                                       |  |  |
| PF                   | >0.95                                            |  |  |
| Lamp size            | 1090*1070*143mm                                  |  |  |
| Angle                | 120°                                             |  |  |
| Housing color        | White, with 2M plug                              |  |  |
| Material             | Aluminum + PC                                    |  |  |
| IP                   | IP54 (Indoor using)                              |  |  |
| Lifespan             | >50,000H                                         |  |  |
| N.W                  | 18KG/PCS                                         |  |  |
| Working Temperature  | -37°C~+55°C                                      |  |  |
| Operating Humidity   | <95%                                             |  |  |
| Storage Temperature  | -40°C~+80°C                                      |  |  |
|                      |                                                  |  |  |