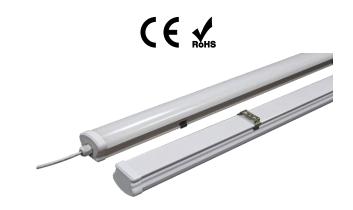

## Tri-proof light/Vapor tight

## Fetures

- Tri-proof,dust&water&corrosion proof
- High efficiency up to 120lm/W
- Aluminum heat sink inside, PC housing
- Low UGR PC lens design
- 3years warranty
- Internal driver, PF>0.9, efficiency 91%

## Specifications

| Model No  | Size         | Wattage | Efficiency | ColorTemp | CRI | IP Rating |
|-----------|--------------|---------|------------|-----------|-----|-----------|
| TRD06X20M | 600*68*48mm  | 20W     | 120lm/W    | 4000K     | >80 | IP65      |
| TRD12X40M | 1200*68*48mm | 40W     | 120lm/W    | 4000K     | >80 | IP65      |
| TRD15X50M | 1500*68*48mm | 50W     | 120lm/W    | 4000K     | >80 | IP65      |