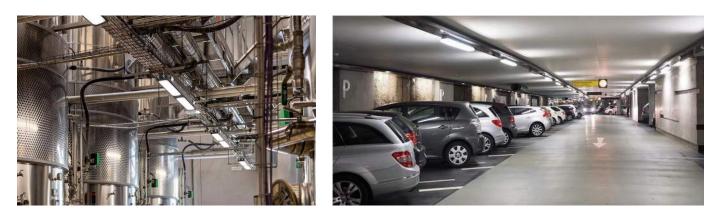

## Applications

Tri-proof light is mainly used in some place with bad environment, such as Tunnel, warehouse, parking lot, corridor, walk in coolers, hospital, factory, etc.

Tel:+86 15814478470 | Email: sales@signlite.com.cn | Web:www.signliteled.com