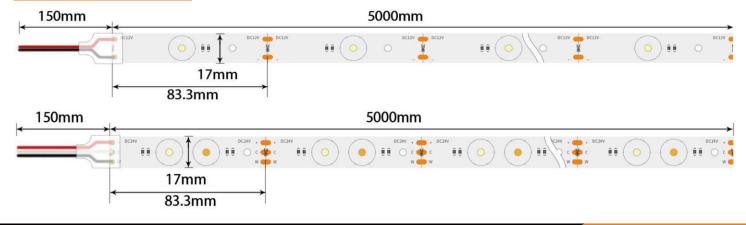

#### **Basic Parameters:**

| Input voltage   | 12V/24V        | LED Type         | 2835                      |
|-----------------|----------------|------------------|---------------------------|
| POWER/M         | 20W/M          | Temperature      | -25°C~+50°C               |
| efficiency      | 130lm/W(6500K) | ССТ              | 2700K/6500K/tunable white |
| LED/M           | 24LEDs         | Waterproof level | IP20                      |
| Beam angle      | 180°           | Length           | 5M/Roll                   |
| CRI             | >80            | Dimming          | PWM                       |
| Warranty period | 3 years        | Cuttable length  | 83.3mm                    |

#### **Product Dimension:**

Thank you for purchasing the Allanson SPEEDLamp LED Replacement lamp. The retrofit process is straight forward and should be done following local electrical codes and standards.