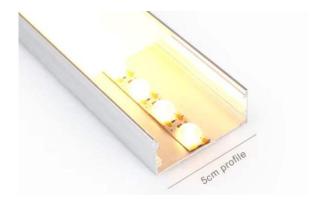

### Installation procedure:

The installation surface should be clean. Tear off the double -sided tape on the back of the light strip and paste it directly on , Required mounting surface.

According to the lighting dffect requirements of the scene,1to2more lens light sources can be appropriately equipped for sizes of 5cm and above