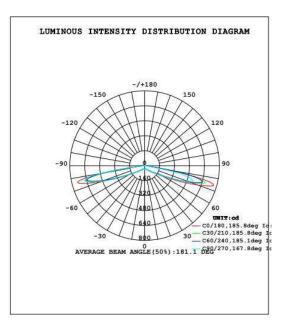

---|------------------|---------------------------|
| POWER/M         | 20W/M          | Temperature      | -25°C~+50°C               |
| efficiency      | 130lm/W(6500K) | ССТ              | 2700K/6500K/tunable white |
| LED/M           | 24LEDs         | Waterproof level | IP20                      |
| Beam angle      | 180°           | Length           | 5M/Roll                   |
| CRI             | >80            | Dimming          | PWM                       |
| Warranty period | 3 years        | Cuttable length  | 83.3mm                    |

#### **Product Dimension:**



Thank you for purchasing the Allanson SPEEDLamp LED Replacement lamp. The retrofit process is straight forward and should be done following local electrical codes and standards.

# **Light Distribution Curve:**





### Installation procedure:

The installation surface should be clean. Tear off the double -sided tape on the back of the light strip and paste it directly on , Required mounting surface.





According to the lighting dffect requirements of the scene,1to2more lens light sources can be appropriately equipped for sizes of 5cm and above



- 1.The product comes with adhesive tape, tear off the blue paper when installing, and stick the lamp tape on the surface that needs to be installed
- 2. The surface of viscose is not dirty, so as not to affect the paste effect
- 3.DC12/24v constant voltage supply is used for power supply
- 4.Appropriate power supply is selected according to the total power of the lamp belt, which is lower than 80% of the rated power of the power supply

www.signlitele