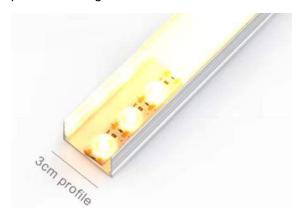

### Installation procedure:

The installation surface should be clean. Tear off the double -sided tape on the back of the light strip and paste it directly on , Required mounting surface.

According to the lighting dffect requirements of the scene,1to2more lens light sources can be appropriately equipped for sizes of 5cm and above