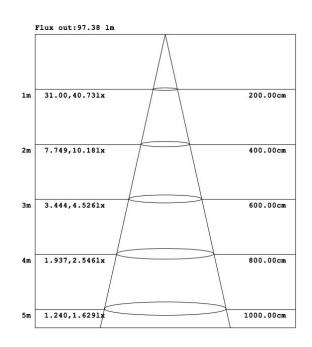

-|------------------|---------------------------|
| POWER/M         | 20W/M          | Temperature      | -25°C~+50°C               |
| efficiency      | 130lm/W(6500K) | ССТ              | 2700K/6500K/tunable white |
| LED/M           | 24LEDs         | Waterproof level | IP20                      |
| Beam angle      | 180°           | Length           | 5M/Roll                   |
| CRI             | >80            | Dimming          | PWM                       |
| Warranty period | 3 years        | Cuttable length  | 83.3mm                    |

#### **Product Dimension:**



Thank you for purchasing the Allanson SPEEDLamp LED Replacement lamp. The retrofit process is straight forward and should be done following local electrical codes and standards.

# **Light Distribution Curve:**





### Installation procedure:

The installation surface should be clean. Tear off the double -sided tape on the back of the light strip and paste it directly on , Required mounting surface.





According to the lighting dffect requirements of the scene,1to2more lens light sources can be appropriately equipped for sizes of 5cm and above



- 1.The product comes with adhesive tape, tear off the blue paper when installing, and stick the lamp tape on the surface that needs to be installed
- 2. The surface of viscose is not dirty, so as not to affect the paste effect
- 3.DC12/24v constant voltage supply is used for power supply
- 4.Appropriate power supply is selected according to the total power of the lamp belt, which is lower than 80% of the rated power of the power supply

www.signliteled.