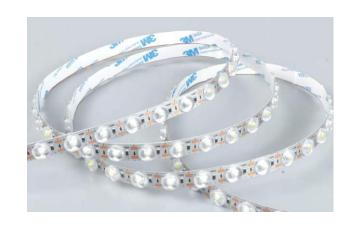

#### **Features:**

- Rolled cooper FPC, better thermal dissipation&bend-ability
- Low voltage 12V power supply, safe and durable.
- A variety of color selection, widely used.
- It can be cut freely in sections for convenient installation.
- Integral forming process, the whole no dark area, no virtual welding.
- Optical lens of 180°, wide angles, uniform illumination without yellow spot
- Soft and thin, easy to install, good stability, Soft and thin, easy to install.good stability

#### **Basic Parameters:**

| Input voltage   | 12V/24V        | LED Type         | 2835                      |
|-----------------|----------------|------------------|---------------------------|
| POWER/M         | 20W/M          | Temperature      | -25°C~+50°C               |
| efficiency      | 130lm/W(6500K) | ССТ              | 2700K/6500K/tunable white |
| LED/M           | 24LEDs         | Waterproof level | IP20                      |
| Beam angle      | 180°           | Length           | 5M/Roll                   |
| CRI             | >80            | Dimming          | PWM                       |
| Warranty period | 3 years        | Cuttable length  | 83.3mm                    |