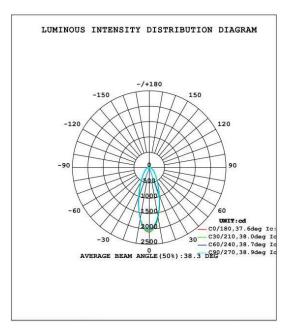

### Light Distribution Curve:

#### 20\*30°

20\*30 beam agnle lens recommend distance from wall:0.5M Light concentration,High lighting distance

Thank you for purchasing the Allanson SPEEDLamp LED Replacement lamp. The retrofit process is straight forward and should be done following local electrical codes and standards.