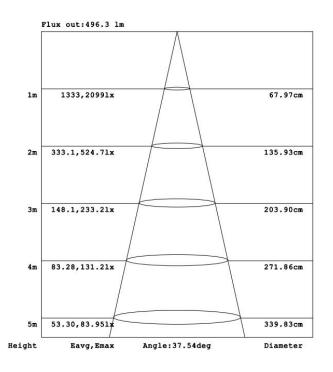

### Light Distribution Curve:

#### 20\*30°

20\*30 beam agnle lens recommend distance from wall:0.5M Light concentration,High lighting distance

Thank you for purchasing the Allanson SPEEDLamp LED Replacement lamp. The retrofit process is straight forward and should be done following local electrical codes and standards.