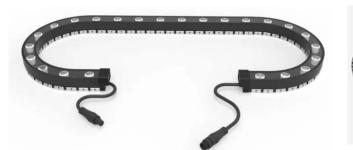

Thank you for purchasing the Allanson SPEEDLamp LED Replacement lamp. The retrofit process is straight forward and should be done following local electrical codes and standards.

## Flex LED Wall Washer Specifications

### Features:

- Can be bent vertically and horizontally;
- 10\*60°/20\*30°/45°Lens for multiple angles;
- High light effect 3535 LED can be white light/DMX RGBW version;
- Using constant current IC design, IP67waterproof;IK07 Complete clip accessories, bracket, luminumchannel, channel;
- Flexible bracket, outdoor special equipment and rotatable;
- Bending and twisting more gentle, smaller volume, large volume, light weight;
- Soft bend flexibility,strong impact resistant, high tear resistance and high weather resistonce;
- 50,000 hours of life with a 5-year warranty.









## **Application:**

- Used in parks, squares Playground lighting
- Suitable for indoor and outdoor use, increase the sense of beauty and art
- Used for security lighting, such as: parking lots, residential areas, construction sites, etc
- Suitable for landscape, stage, event, retail, commercial space, As well as artistic and decorative lighting.
- Used in shopping malls, logo lighting, lighting projects, building group exterior wall lighting, bridge beauty, indoor background wall







Thank you for purchasing the Allanson SPEEDLamp LED Replacement lamp. The retrofit process is straight forward and should be done following local electrical codes and standards.

## Flex LED Wall Washer Specifications

#### **Basic Parameters:**

| Input ∨oltage       | 24V           | Static Elect