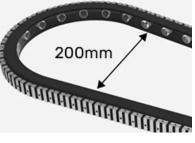

Thank you for purchasing the Allanson SPEEDLamp LED Replacement lamp. The retrofit process is straight forward and should be done following local electrical codes and standards.

## Flex LED Wall Washer Specifications

### Features:

- Can be bent vertically and horizontally;
- 10\*60°/20\*30°/45°Lens for multiple angles;
- High light effect 3535 LED can be white light/DMX RGBW version;
- Using constant current IC design, IP67waterproof;IK07 Complete clip accessories, bracket, luminumchannel, channel;
- Flexible bracket, outdoor special equipment and rotatable;
- Bending and twisting more gentle, smaller volume, large volume, light weight;
- Soft bend flexibility,strong impact resistant, high tear resistance and high weather resistonce;
- 50,000 hours of life with a 5-year warranty.









## **Application:**

- Used in parks, squares Playground lighting
- Suitable for indoor and outdoor use, increase the sense of beauty and art
- Used for security lighting, such as: parking lots, residential areas, construction sites, etc
- Suitable for landscape, stage, event, retail, commercial space, As well as artistic and decorative lighting.
- Used in shopping malls, logo lighting, lighting projects, building group exterior wall lighting, bridge beauty, indoor background wall







Thank you for purchasing the Allanson SPEEDLamp LED Replacement lamp. The retrofit process is straight forward and should be done following local electrical codes and standards.

## Flex LED Wall Washer Specifications

#### **Basic Parameters:**

| Input ∨oltage       | 24V           | Static Electri