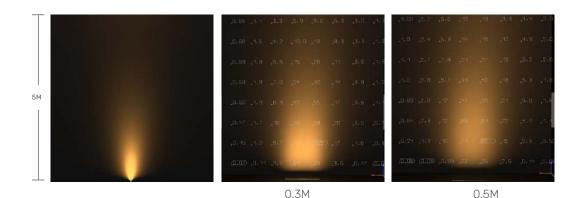

### Light Distribution Curve:

#### 20\*30°

20\*30 beam agnle lens recommend distance from wall:0.5M Light concentration,High lighting distance

Thank you for purchasing the Allanson SPEEDLamp LED Replacement lamp. The retrofit process is straight forward and should be done following local electrical codes and standards.