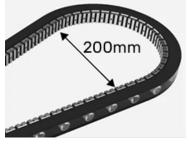

hank you for purchasing the Allanson SPEEDLamp LED Replacement lamp. The retrofit process is straight forward and should be done following local electrical codes and standards.

## Flex LED Wall Washer Specifications

### Features:

- Can be bent vertically and horizontally;
- 10\*60°/20\*30°/45°Lens for multiple angles;
- High light effect 3535 LED can be white light/DMX RGBW version;
- Using constant current IC design, IP67waterproof;IK07 Complete clip accessories, bracket, luminumchannel, channel;
- Flexible bracket, outdoor special equipment and rotatable;
- Bending and twisting more gentle, smaller volume, large volume, light weight;
- Soft bend flexibility,strong impact resistant, high tear resistance and high weather resistonce;
- 50,000 hours of life with a 5-year warranty.









## **Application:**

- Used in parks, squares Playground lighting
- Suitable for indoor and outdoor use, increase the sense of beauty and art
- Used for security lighting, such as: parking lots, residential areas, construction sites, etc
- Suitable for landscape, stage, event, retail, commercial space, As well as artistic and decorative lighting.
- Used in shopping malls, logo lighting, lighting projects, building group exterior wall lighting, bridge beauty, indoor background wall







Thank you for purchasing the Allanson SPEEDLamp LED Replacement lamp. The retrofit process is straight forward and should be done following local electrical codes and standards.

## Flex LED Wall Washer Specifications

#### **Basic Parameters:**

| Input ∨oltage       | 24V           | Static Electricity