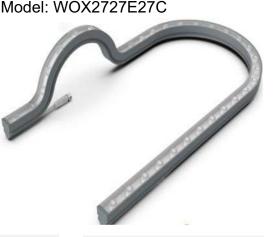

Thank you for purchasing the Allanson SPEEDLamp LED Replacement lamp. The retrofit process is straight forward and should be done following local electrical codes and standards.

## Flex LED Wall Washer Specifications

### Features:

- Can be bent vertically and horizontally;
- 10\*60°/20\*30°/45°Lens for multiple angles;
- High light effect 3535 LED can be white light/DMX RGBW version;
- Using constant current IC design, IP67waterproof;IK07 Complete clip accessories, bracket, luminumchannel, channel;
- Flexible bracket, outdoor special equipment and rotatable;
- Bending and twisting more gentle, smaller volume, large volume, light weight;
- Soft bend flexibility,strong impact resistant, high tear resistance and high weather resistonce;
- 50,000 hours of life with a 5-year warranty.









## **Application:**

- Used in parks, squares Playground lighting
- Suitable for indoor and outdoor use, increase the sense of beauty and art
- Used for security lighting, such as: parking lots, residential areas, construction sites, etc
- Suitable for landscape, stage, event, retail, commercial space, As well as artistic and decorative lighting.
- Used in shopping malls, logo lighting, lighting projects, building group exterior wall lighting, bridge beauty, indoor background wall







Thank you for purchasing the Allanson SPEEDLamp LED Replacement lamp. The retrofit process is straight forward and should be done following local electrical codes and standards.

## Flex LED Wall Washer Specifications

#### **Basic Parameters:**

| Input ∨oltage       | 24V           | Static Electrici