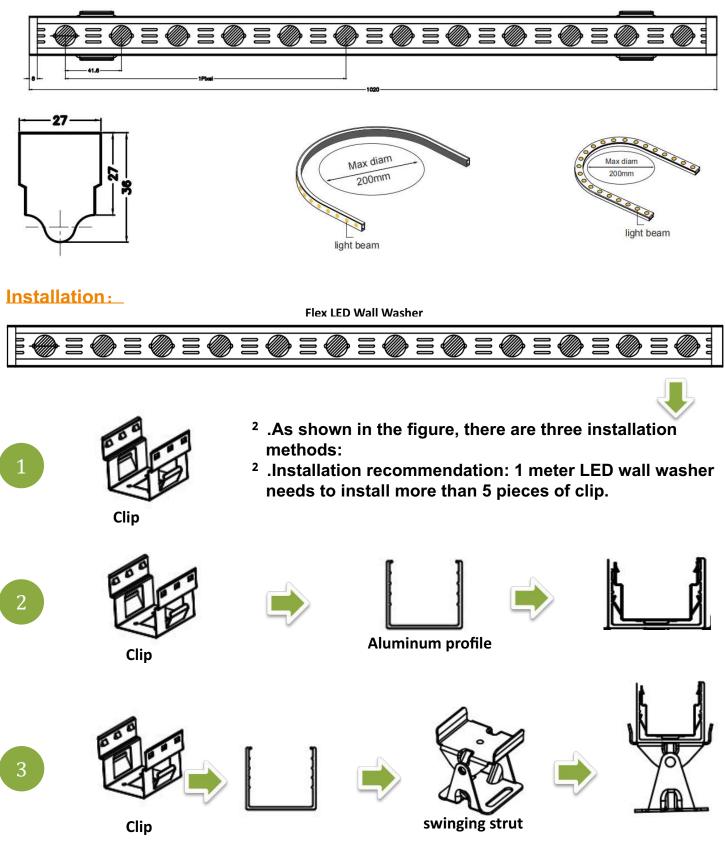

| 3000K/4000K/6500K |
| LED/M               | 24LEDs        | Waterproof le∨el              | IP67              |
| Beam angle          | 20X30°        | Length                        | 5M(Max)           |
| CRI                 | >80           | Dimming                       | PWM               |
| Warranty period     | 5 years       | Pixel Segment&<br>Address QTY | 4Pixel/M          |

### Light Distribution Curve:







#### 20\*30°

20\*30 beam agnle lens recommend distance from wall:0.5M Light concentration,High lighting distance



Thank you for purchasing the Allanson SPEEDLamp LED Replacement lamp. The retrofit process is straight forward and should be done following local electrical codes and standards.

# Flex LED Wall Washer Specifications

## **Product Dimension:**